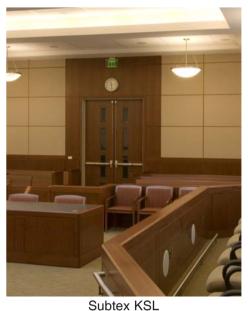

- Subtex KSL
  - 1200x600x25mm for panelling with impale clips or z-bars
- Subtex Cloud KSL
  - 1200x600/1200x50mm islands in the sky with hook n loop
- Subtex Wave KSL

1200x600x50mm - hanging baffles with hook n loop