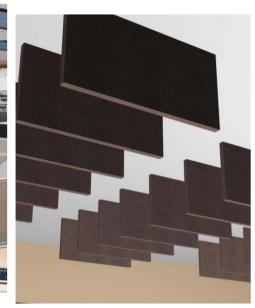

- Subtex KSL
  - 1200x600x25mm for panelling with impale clips or z-bars
- Subtex Cloud KSL
  - 1200x600/1200x50mm islands in the sky with hook n loop
- Subtex Wave KSL

1200x600x50mm - hanging baffles with hook n loop