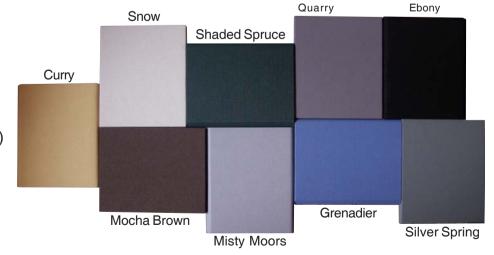

## Do you like your curry with a mocha?

If you think Anutone has diversified into the food business then you can be forgiven ©

We are super excited to present to you Spun **KSL** the new Microperfed Textured Vinyl (MTV) acoustical wrap ... successor to the Spun KLH ... with a dazzling range of exotic colors from Curry to Mocha and Silver Springs to Misty Moors. Again the last two are not resorts in the mountains but that's the kind of evocative feelings the all-new Spun **KSL** triggers © Tryitforyournextprojecttoday!!!

## **Perforated KSL**

Shaded Spruce (bottle green)
Curry (cream)
Snow (white)
Grenadier (grey blue)
Ebony (black)

Haze (medium grey)Mocha Brown (chocolate)

**Unperforated KSL** 

Misty Moors (green grey)Silver Spring (steel grey)